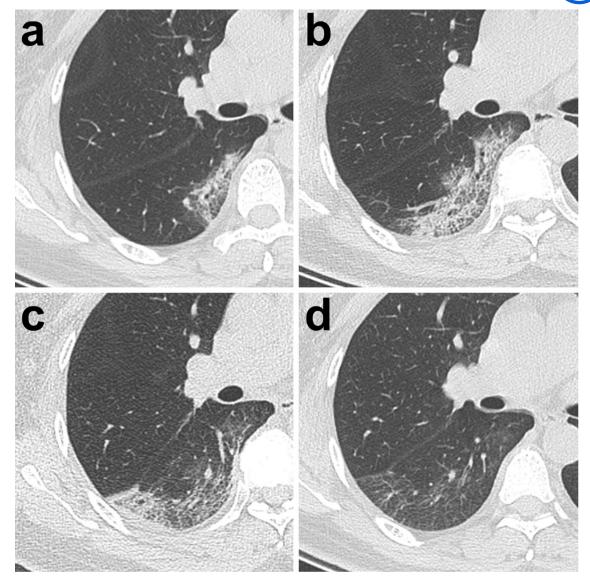

### a-Day 3

Early presentation, a small region of subpleural GGO with partial consolidation was demonstrated in the right lower lobe

### b- Day 7

There was an enlarged region of GGO with superimposed inter- and intralobular septal thickening with partial consolidation

### c- Day 11

Partial resolution of the initial GGO, with a new area of subpleural consolidation

### • d- Day 20

Continued resolution with minimal residual GGO and parenchymal bands were observed.

Pan et. Al; Time Course of Lung Changes On Chest CT During Recovery From 2019 Novel Coronavirus (COVID-19) Pneumonia; Radiology