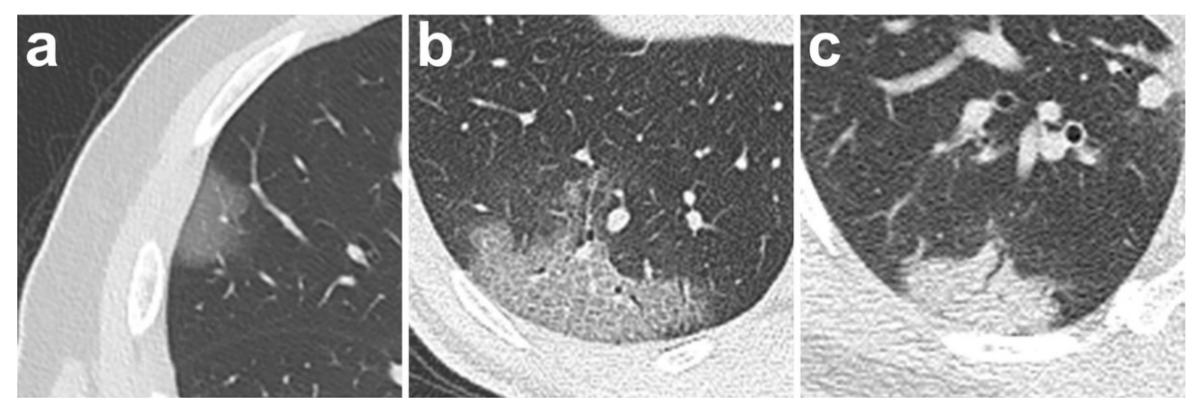

# CT appearance of COVID-19

- Ground Glass opacity (GGO)
- Consolidation

## COVID-19: CT appearance of stages of the disease